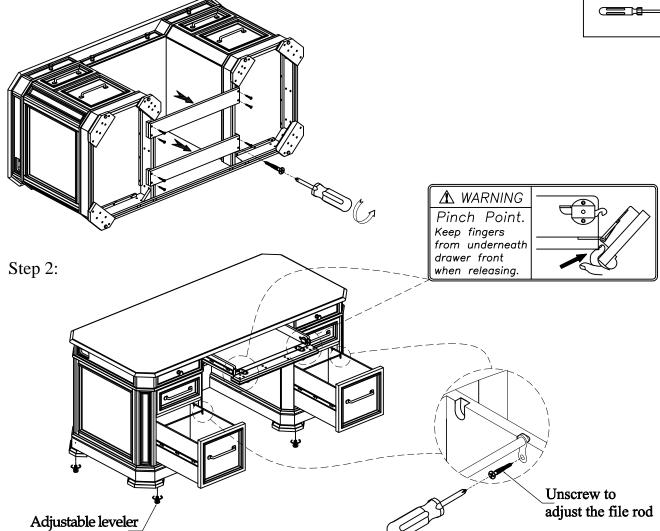

## Components and Hardware List

Tool Required (Not provided) Phillips Screwdriver

The file drawers can be set up to use either letter or legal size hanging file folders using the file rods installed in the file drawers.